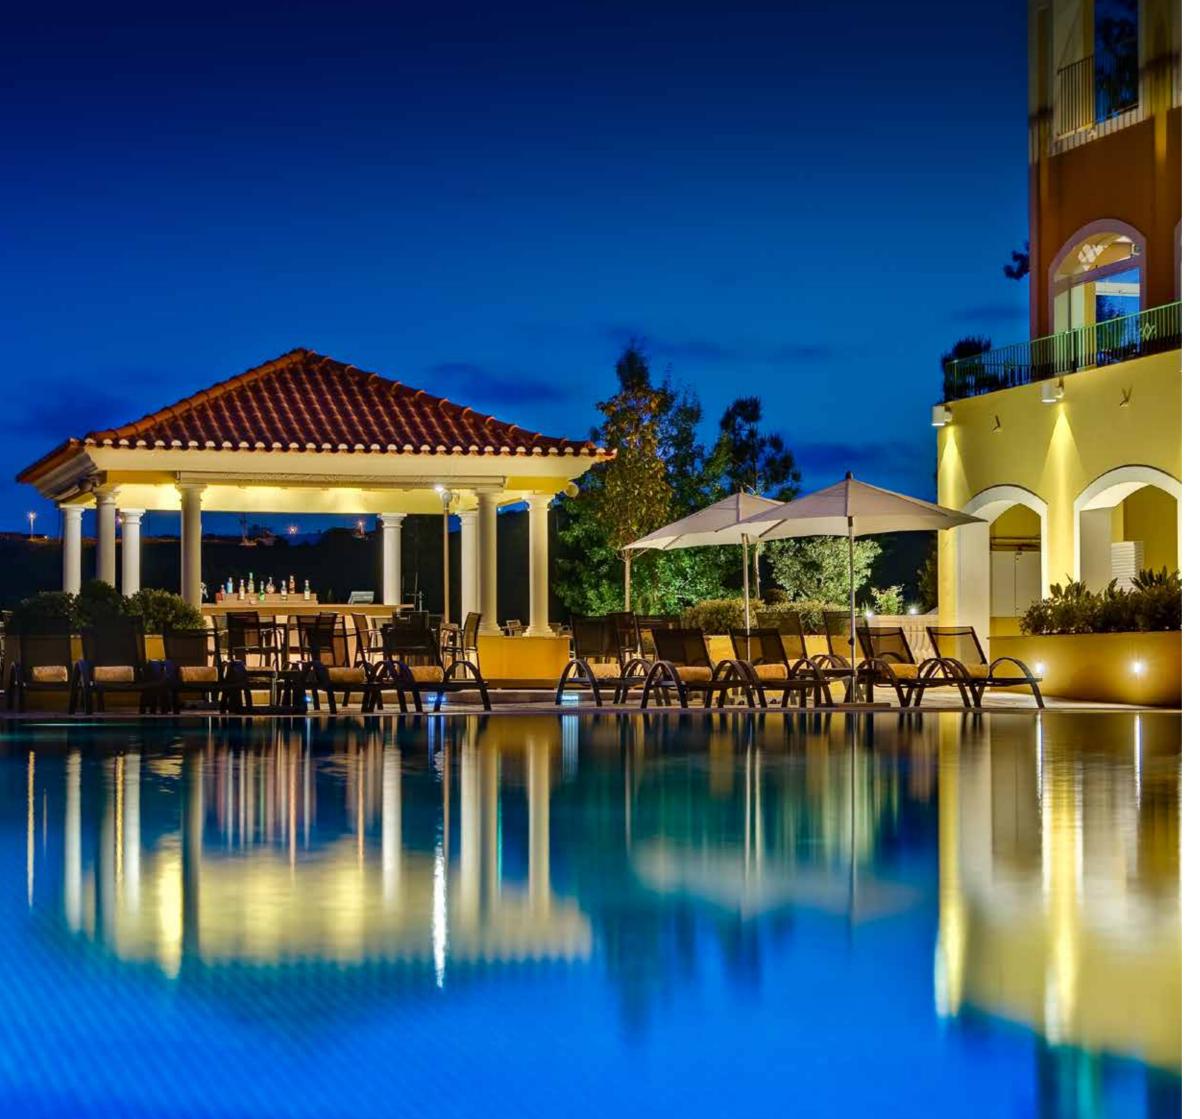

## Restaurant and bars

Three restaurants and two bars, where you will be able to enjoy the finest flavor of portuguese and international cuisine.

- · "Manjapão" buffet restaurant
- · "Grande Escolha" à la carte restaurant
- · "Garden Terrace" restaurant with bar and terrace
- · "Wellington" gin and wine bar
- · "Eagle Pool Bar" seasonal

# On-site activities

Whether you want to relax or stay active, the Dolce CampoReal Lisbon has lots of activities available:

- · Fitness centre available 24h per day
- · Heated indoor pool
- · 2 outdoor pools
- · Tennis court
- · Football pitch
- · Miguel Athayde Equestrian Centre
- · Spa Free access to the Jacuzzi, sauna and Turkish baths