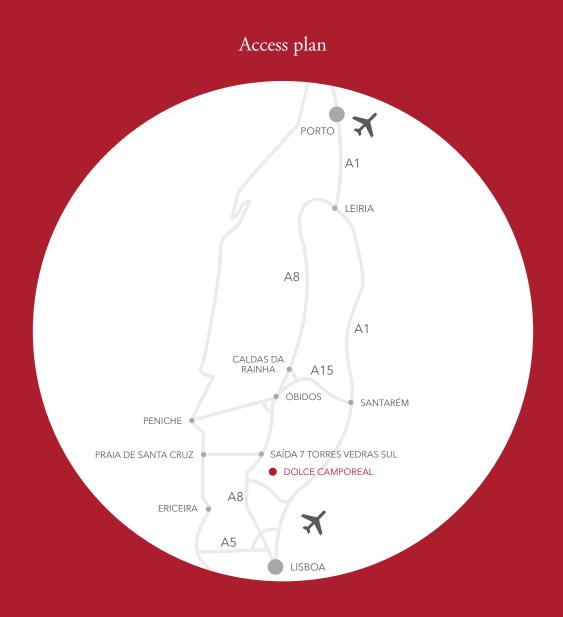

n Keeper: Artur Melo

#### TYPE OF GRASS

- · Tees: Festuca rubra rubra/ Lolium/ Ryegrass/ Poa Pra Fensis/
- · Fairways: Festuca rubra rubra/ Lolium Ryegrass/ Poa Pra Fensis/ Agrostis Tenius
- · Greens: Bentgass L93

#### GOLF COURSE CHARACTERISTICS

- · Forest Area
- · 18-Holes
- · Par 72 (6.009 Meters)

#### SERVICES AVAILABLE

- · Pro-Shop
- · Driving Range (2 main tees and 2 chipping greens)
- · Electric buggies
- · Trolleys
- · Club hire
- · Club house Restaurant & Bar
- · Shoe cleaning (compressed air)
- · Parking

#### DRESS CODE

- · Soft spikes required
- · Jeans, trainers, shorts and t-shirts are not allowed on the golf course and driving range.

#### MINIMUM HANDICAP

- · Men 36
- · Ladies 36
- · Mandatory handicap certificate

























# Golf course map