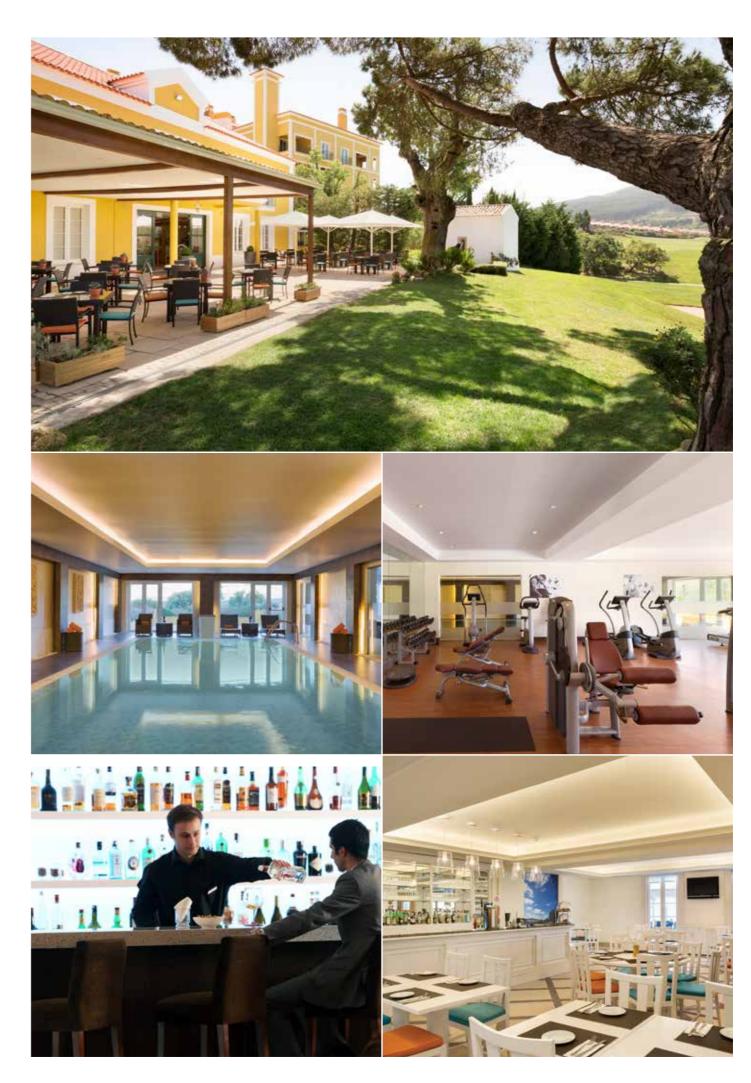

## Restaurant and bars

Three restaurants and two bars, where you will be able to enjoy the finest flavor of portuguese and international cuisine.

- · "Manjapão" buffet restaurant
- · "Grande Escolha" à la carte restaurant
- · "Garden Terrace" restaurant with bar and terrace
- · "Wellington" gin and wine bar
- · "Eagle Pool Bar" seasonal

# On-site activities

Whether you want to relax or stay active, the Dolce CampoReal Lisbon has lots of activities available:

- · Fitness centre available 24h per day
- · Heated indoor pool
- · 2 outdoor pools
- · Tennis court
- · Football pitch
- · Miguel Athayde Equestrian Centre
- · Spa Free access to the Jacuzzi, sauna and Turkish baths