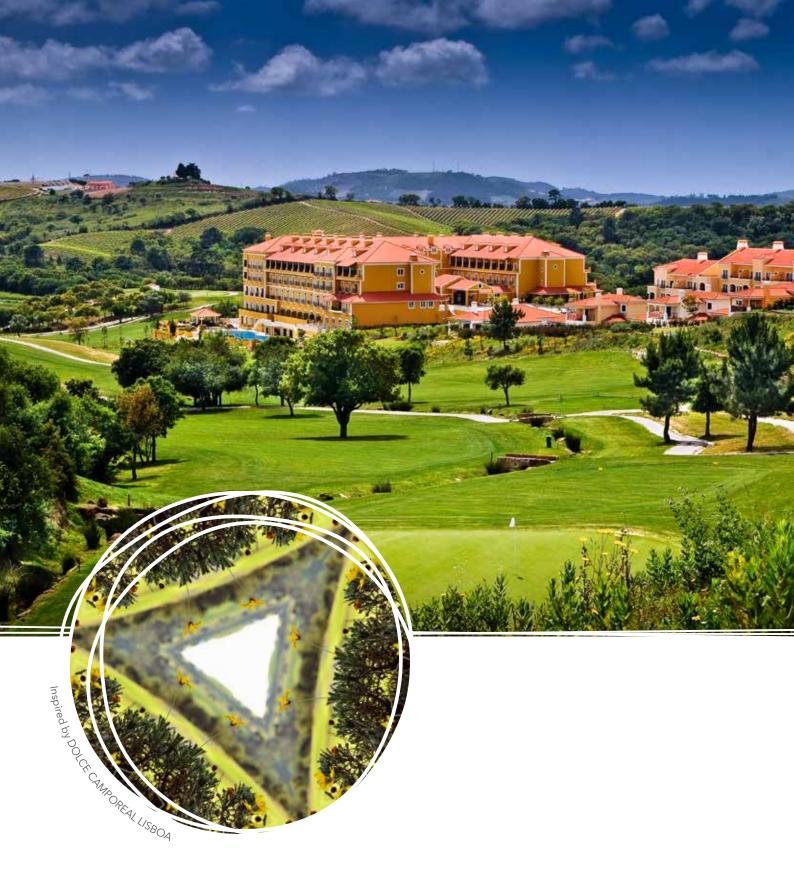

RUA DO CAMPO, 2565-770 TURCIFAL, PORTUGAL T +351 261 960 900 DOLCECAMPOREAL.COM

Discover our 5 star resort located in Torres Vedras, just 30 minutes from Lisbon and 20 minutes from the beach.

Visit our golf club, designed by the renowned architect Donald Steel. A challenging par-72, 18-hole course traversing the wonderful landscape of the protected area of the Socorro and Archeira Mountains, in the heart of the western region, considered in 2015 to be one of the world's 100 most sustainable destinations.

Home to the 2010/2011 Ladies Open, our golf course was built on land formerly used by the Portuguese royal family as a hunting reserve. It is a pleasant course, ideal for all players, which winds through endless mountains, valleys and vineyards.