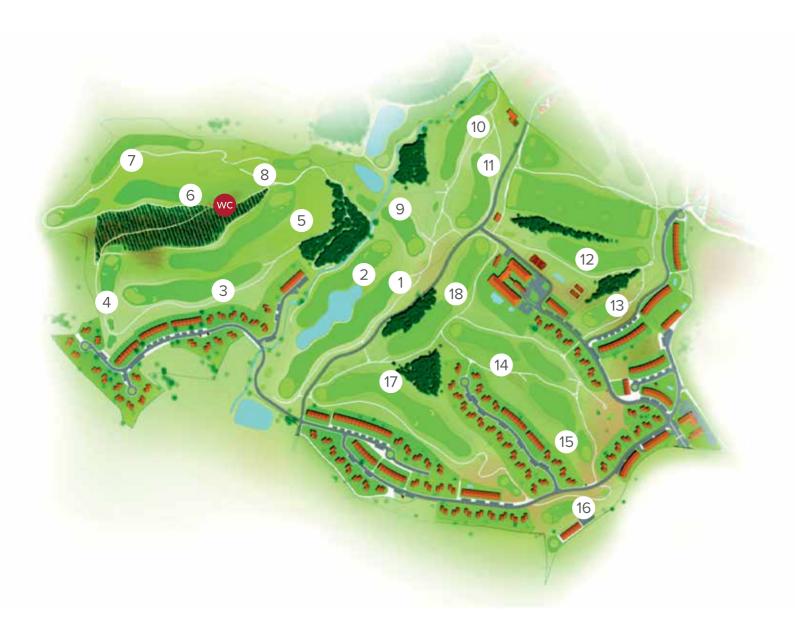

- · Green Keeper: Artur Melo

#### TYPE OF GRASS

- · Tees: Festuca rubra rubra/ Lolium/ Ryegrass/ Poa Pra Fensis/
- · Fairways: Festuca rubra rubra/ Lolium Ryegrass/ Poa Pra Fensis/ Agrostis Tenius
- · Greens: Bentgass L93

#### GOLF COURSE CHARACTERISTICS

- · Forest Area
- · 18-Holes
- · Par 72 (6.009 Meters)

#### SERVICES AVAILABLE

- · Pro-Shop
- · Driving Range (2 main tees and 2 chipping greens)
- · Electric buggies
- · Trolleys
- · Club hire
- · Club house Restaurant & Bar
- · Shoe cleaning (compressed air)
- · Parking

#### DRESS CODE

- · Soft spikes required
- · Jeans, trainers, shorts and t-shirts are not allowed on the golf course and driving range.

#### MINIMUM HANDICAP

- · Men 36
- · Ladies 36
- · Mandatory handicap certificate

























# Golf course map