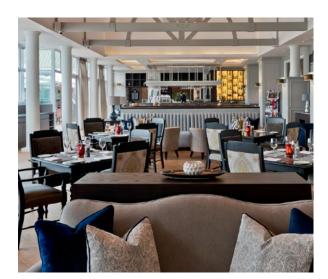

# THE CLUB LOUNGE

Overlooking the 18th green of Montagu golf course, The Club Lounge offers indoor and outdoor seating, as well as an expansive selection of steaks, burgers and platters to stave off those hunger pangs. Simple club-style meal choices ensure The Club Lounge delivers on its status as a celebrated 19th hole, while sports enthusiasts will enjoy televised sporting events, enjoying a few drinks from the well-stocked bar.