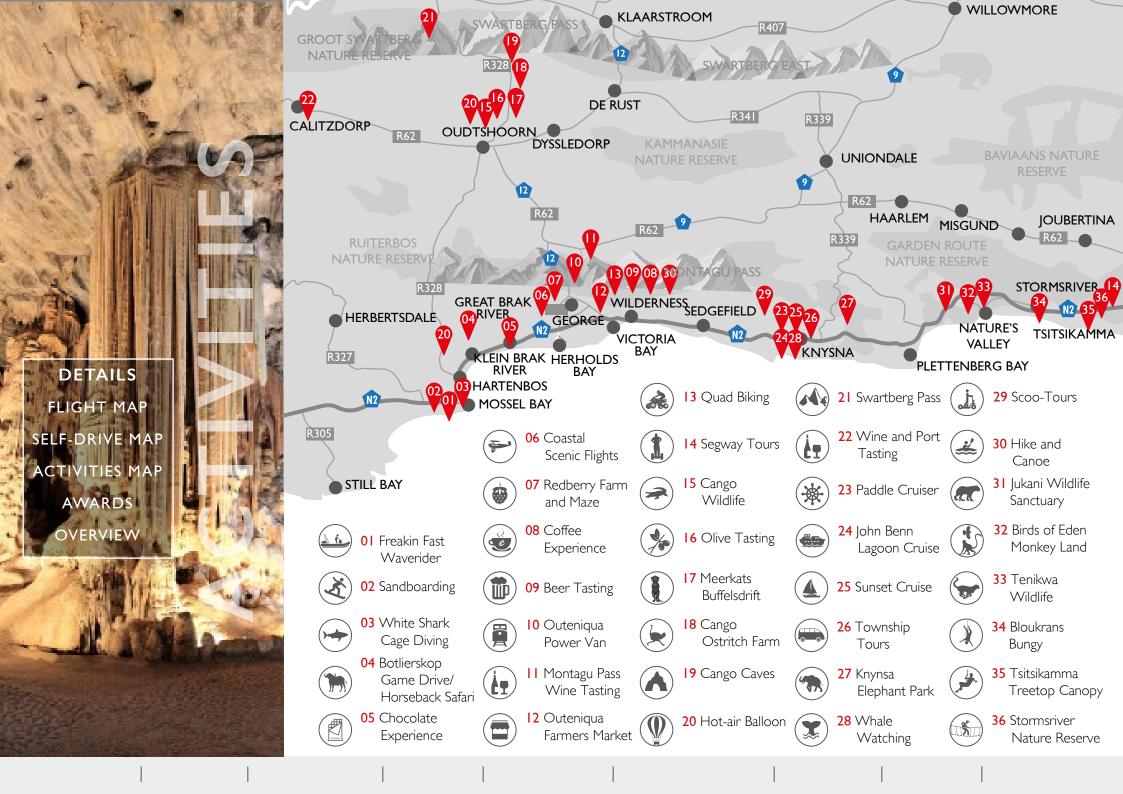

DETAILS FLIGHT MAP SELF-DRIVE MAP ACTIVITIES MAP AWARDS OVERVIEW

KRUGER **JOHANNESBURG TO GEORGE** NATIONAL PARK ± I hour 40 minutes flight GEORGE TO CAPE TOWN ± 50 minutes flight **JOHANNESBURG** CAPE TOWN TO KRUGER  $\pm$  3 hour 20 minutes flight BLOEMFONTEIN KRUGER TO JOHANNESBURG  $\pm$  1 hour 05 minutes flight DURBAN GEORGE TO DURBAN  $\pm$  1 hour 25 minutes flight SUGGESTED FLIGHT ITINERARY CAPETOWN INB - GRJ - CPT - SZK/HDS - INB GEORGE

## DISTANCE FROM FANCOURT HOTEL











• South Africa's Best Golf Hotel 2017 by the World Golf Awards



• 2019 South Africa Leading Resort



• IAGTO Awards - Golf Resort of the year 2018



• Fancourt's La Cantina and Henry Whites' restaurant's achieved diamond status at the annual Diners Club Winelist Awards for 2018 and 2019

## FANCOURT

Fancourt, South Africa's premier leisure and business resort is situated in the heart of The Garden Route. Ideally located just seven kilometres from both George Airport and the historic town of George, the resort is superbly landscaped on 613 hectares of lush countryside with the majestic Outeniqua Mountains as the perfect backdrop.







The Manor House

4 Tennis

Courts







Tours Desk



**Business** Centre





Gym Studio









Hair Salon



Parking

Kidz Club



Cycling