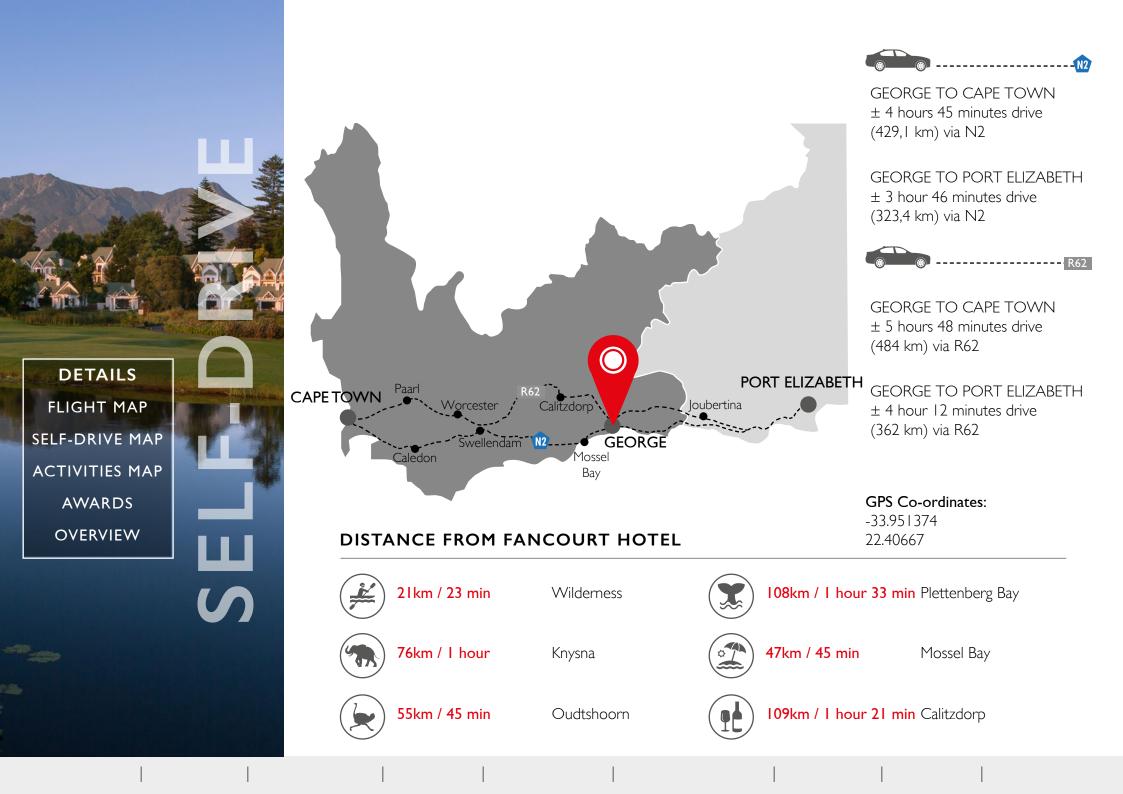

## FANCOURT

Fancourt, South Africa's premier leisure and business resort is situated in the heart of The Garden Route. Ideally located just seven kilometres from both George Airport and the historic town of George, the resort is superbly landscaped on 613 hectares of lush countryside with the majestic Outeniqua Mountains as the perfect backdrop.