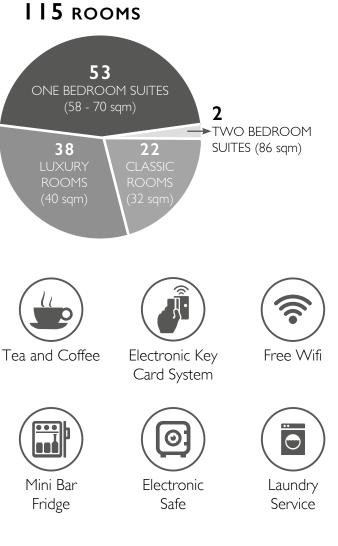

# **FANCOURT HOTEL**

Tailored for sophistication and the needs of modern-day travel, the luxury rooms serve as indoor sanctuaries for our esteemed patrons. Complete with a separate living area, our One-Bedroom Suites are prime locations for business or leisure, and a perfect match for even the most particular of travellers. Feel at home in any of our 115 beautifully appointed bedrooms or suites.